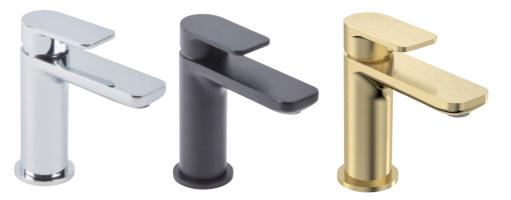

## **Technical Data Sheet**

Savour Mini Basin Mixer

| No. | Description                              | Code                             | Fixings Included |
|-----|------------------------------------------|----------------------------------|------------------|
| 1   | Savour Mini Basin Mixer With Click Waste | TAVTSV61, TAVTSV6103, TAVTSV6104 | YES              |