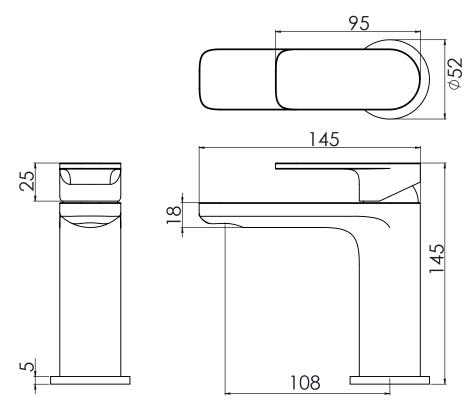

## Dimensions:

Diagrams not to scale. All dimensions in mm (tolerance of +/-5mm)

\*Dimensions are subject to change, customers are advised to measure actual product before commencing installation.