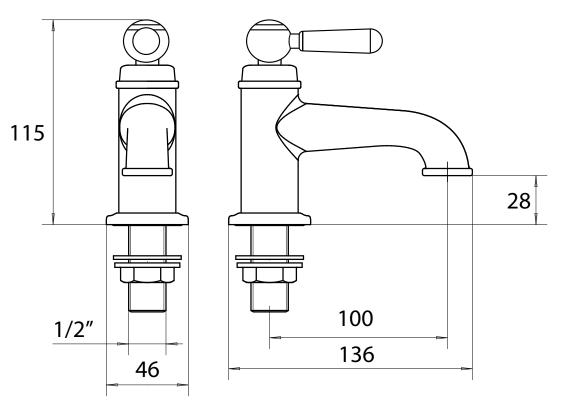

## Dimensions

Diagrams not to scale. All dimensions in mm (tolerance of +/-5mm)

\*Dimensions are subject to change, customers are advised to measure Actual product before commencing installation.

## FAQs

What is the size of the tap plumbing connection? 1/2" BSP threaded

Does the tap come fitted with an aerator? Yes, the aerator comes pre-installed but can be replaced.