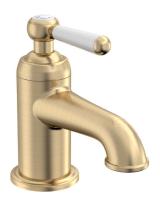

## Lansdown Mini Mono Basin Mixer TAVTLD26 (Chrome), TAVTLD2604 (Brass)

| No. | Description                    | Code                 | Fixings Included |
|-----|--------------------------------|----------------------|------------------|
| 1   | Lansdown Mini Mono Basin Mixer | TAVTLD26, TAVTLD2604 | YES              |