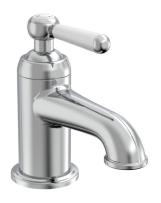

## Lansdown Mini Mono Basin Mixer TAVTLD26 (Chrome), TAVTLD2604 (Brass)

| No. | Description                    | Code                 | Fixings Included |
|-----|--------------------------------|----------------------|------------------|
| 1   | Lansdown Mini Mono Basin Mixer | TAVTLD26, TAVTLD2604 | YES              |