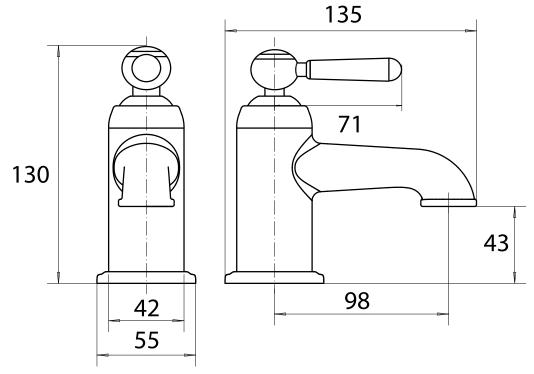

## **Dimensions**

Diagrams not to scale. All dimensions in mm (tolerance of +/-5mm)

\*Dimensions are subject to change, customers are advised to measure Actual product before commencing installation.