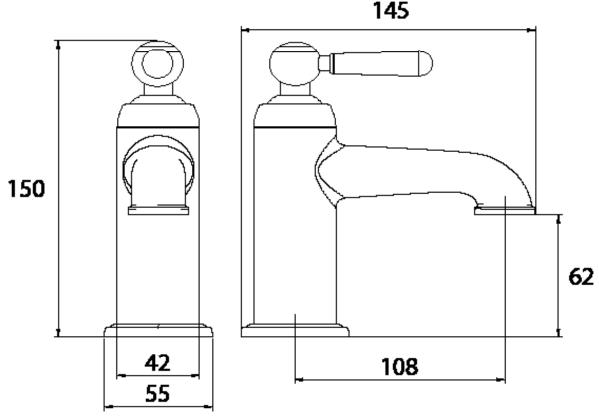

## **Dimensions**

Diagrams not to scale. All dimensions in mm (tolerance of +/-5mm)

\*Dimensions are subject to change, customers are advised to measure Actual product before commencing installation.