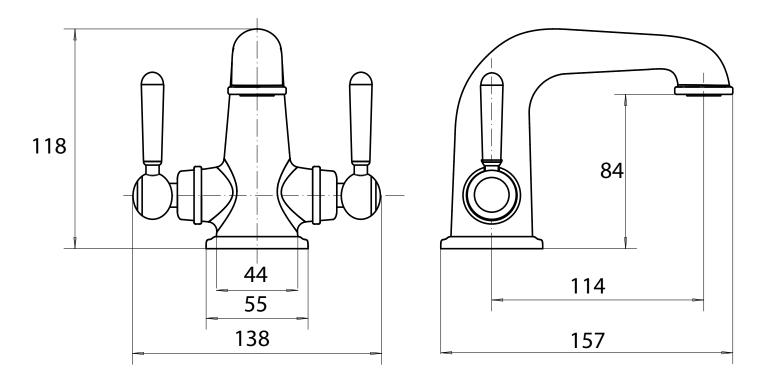

## Dimensions

Diagrams not to scale. All dimensions in mm (tolerance of +/-5mm)

\*Dimensions are subject to change, customers are advised to measure Actual product before commencing installation.