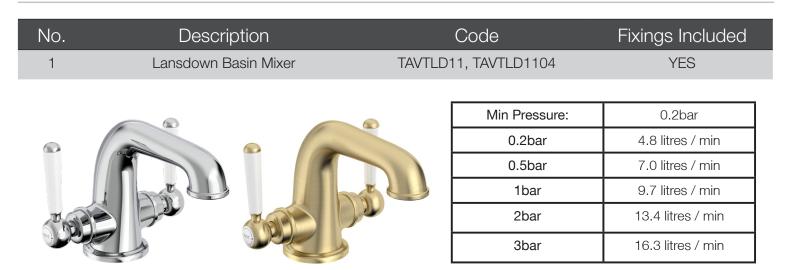

## Technical Data Sheet

Lansdown Basin Mixer

TAVTLD11 (Chrome), TAVTLD1104 (Brass)