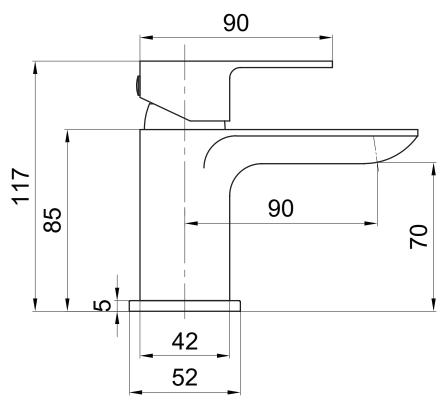

## **Dimensions**

Diagrams not to scale. All dimensions in mm (tolerance of +/-5mm)

\*Dimensions are subject to change, customers are advised to measure actual product before commencing installation.