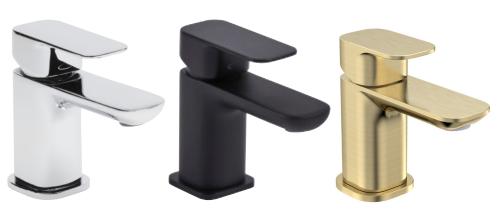

## Haze Mini Basin Mixer

TAVTHZ61 - Chrome, TAVTHZ6103 - Black, TAVTHZ6104 - Brushed Brass

| No. | Description           | Code                             | Fixings Included |
|-----|-----------------------|----------------------------------|------------------|
| 1   | Haze Mini Basin Mixer | TAVTHZ61, TAVTHZ6103, TAVTHZ6104 | YES              |