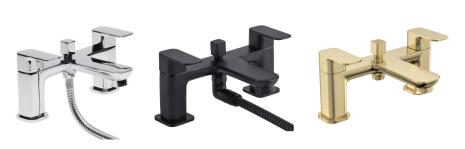

## Haze Bath Shower Mixer

TAVTHZ42 - Chrome, TAVTHZ4203 - Black, TAVTHZ4204 - Brushed Brass

| No. | Description            | Code                             | Fixings Included |
|-----|------------------------|----------------------------------|------------------|
| 1   | Haze Bath Shower Mixer | TAVTHZ42, TAVTHZ4203, TAVTHZ4204 | YES              |