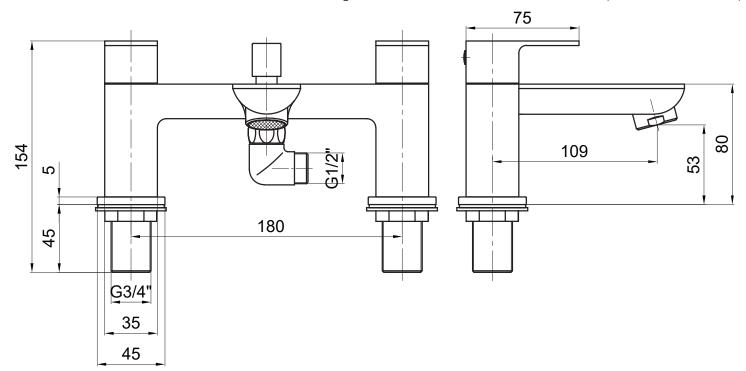

## **Dimensions**

Diagrams not to scale. All dimensions in mm (tolerance of +/-5mm)

\*Dimensions are subject to change, customers are advised to measure actual product before commencing installation.