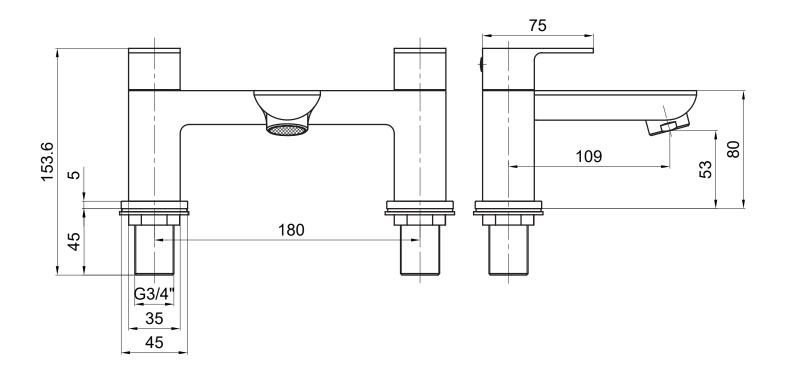

## Dimensions

Diagrams not to scale. All dimensions in mm (tolerance of +/-5mm)

\*Dimensions are subject to change, customers are advised to measure actual product before commencing installation.