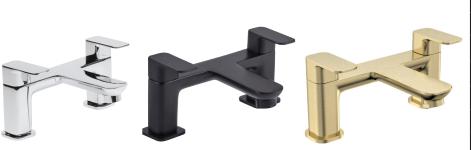

## Haze Bath Filler

TAVTHZ32 - Chrome, TAVTHZ3203 - Black, TAVTHZ3204 - Brushed Brass

| No. | Description      | Code                             | Fixings Included |
|-----|------------------|----------------------------------|------------------|
| 1   | Haze Bath Filler | TAVTHZ32, TAVTHZ3203, TAVTHZ3204 | YES              |