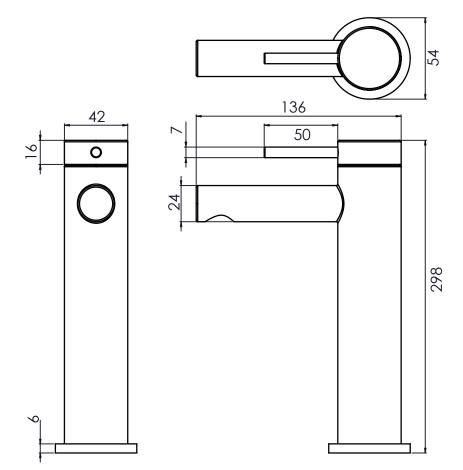

**Dimensions:** 

Diagrams not to scale. All dimensions in mm (tolerance of +/-5mm)

TAVISTOCK

inspiring bathrooms

\*Dimensions are subject to change, customers are advised to measure actual product before commencing installation.