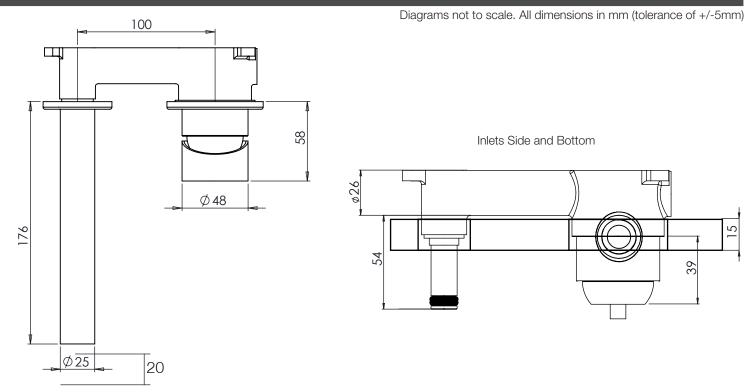

## Dimensions:

\*Dimensions are subject to change, customers are advised to measure actual product before commencing installation.