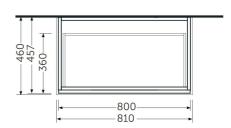

## **Technical specifications**

| Dimensions: | 810 x 418 mm |
|-------------|--------------|
| Weight:     | 19.5 Kg      |
| Color:      | Grey Elm     |
| Suites:     | RAK-JOY UNO  |

| <u></u>     |                                                   |
|-------------|---------------------------------------------------|
| Code        | Name                                              |
| UNOWH080EGY | RAK-JOY UNO WALL HUNG VANITY UNITS GREY ELM 80 CM |

Dimensions: All dimensions in mm. Tolerance of vitreous china & fireclay items:  $\pm$  5% for below 200mm and  $\pm$  3% for above 200mm; for all other items tolerance  $\pm$  1%. Note: Due to a continuing development program to improve design and performance, the manufacturer reserves all rights to vary specifications without prior information. Please note accessories are for photographic use only.