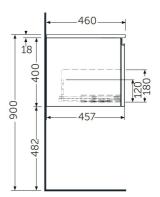

## **Technical specifications**

| Dimensions: | 810 x 418 mm |
|-------------|--------------|
| Weight:     | 19.5 Kg      |
| Color:      | Grey Elm     |
| Suites:     | RAK-JOY UNO  |

| <u></u>     |                                                   |
|-------------|---------------------------------------------------|
| Code        | Name                                              |
| UNOWH080EGY | RAK-JOY UNO WALL HUNG VANITY UNITS GREY ELM 80 CM |

Dimensions: All dimensions in mm. Tolerance of vitreous china & fireclay items:  $\pm$  5% for below 200mm and  $\pm$  3% for above 200mm; for all other items tolerance  $\pm$  1%. Note: Due to a continuing development program to improve design and performance, the manufacturer reserves all rights to vary specifications without prior information. Please note accessories are for photographic use only.