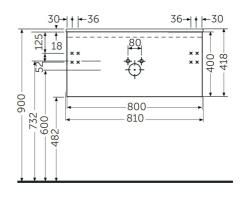

## **Technical specifications**

| Dimensions: | 810 x 418 mm |
|-------------|--------------|
| Weight:     | 19.5 Kg      |
| Color:      | Grey Elm     |
| Suites:     | RAK-JOY UNO  |

| <u></u>     |                                                   |
|-------------|---------------------------------------------------|
| Code        | Name                                              |
| UNOWH080EGY | RAK-JOY UNO WALL HUNG VANITY UNITS GREY ELM 80 CM |

Dimensions: All dimensions in mm. Tolerance of vitreous china & fireclay items:  $\pm$  5% for below 200mm and  $\pm$  3% for above 200mm; for all other items tolerance  $\pm$  1%. Note: Due to a continuing development program to improve design and performance, the manufacturer reserves all rights to vary specifications without prior information. Please note accessories are for photographic use only.