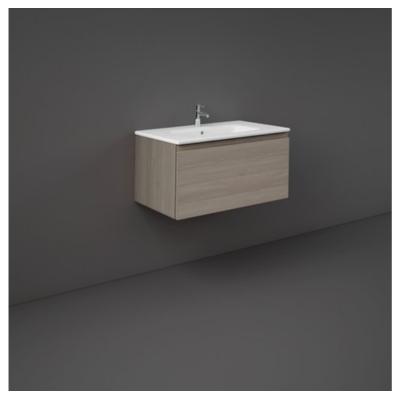

## **RAK-JOY UNO - UNOWH080EGY**

## Wall Hung Vanity Unit, Grey Elm

## **Technical specifications**

| Dimensions: | 810 x 418 mm |
|-------------|--------------|
| Weight:     | 19.5 Kg      |
| Color:      | Grey Elm     |
| Suites:     | RAK-JOY UNO  |

| <u></u>     |                                                   |
|-------------|---------------------------------------------------|
| Code        | Name                                              |
| UNOWH080EGY | RAK-JOY UNO WALL HUNG VANITY UNITS GREY ELM 80 CM |