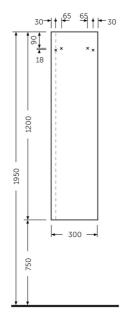

## **Technical specifications**

| Dimensions: | 300 x 235 mm |
|-------------|--------------|
| Color:      | Grey Elm     |
| Suites:     | RAK-JOY      |

| PWH | UGY | EGY | SOK |
|-----|-----|-----|-----|

## Code Name

JOYTS120EGY 120CM Wall Hung Tall Cabinet - Grey Elm

Dimensions: All dimensions in mm tollerance +5% for below 200mm and +3% for above 200mm.

Note: Due to a continuing development programme to improve design and performance, the manufacturer reserves all rights to vary specifications without prior information.