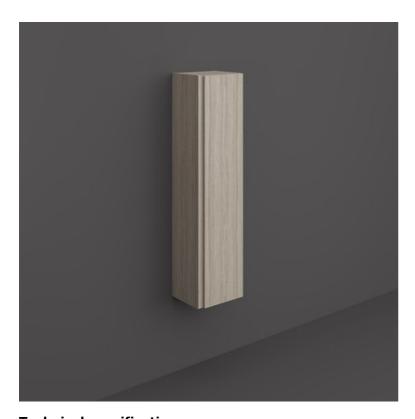

## **RAK-JOY - JOYTS120EGY**

## Wall Hung Tall Cabinet, Grey Elm

## Code Name

JOYTS120EGY 120CM Wall Hung Tall Cabinet - Grey Elm

Dimensions: All dimensions in mm tollerance +5% for below 200mm and +3% for above 200mm.

Note: Due to a continuing development programme to improve design and performance, the manufacturer reserves all rights to vary specifications without prior information.