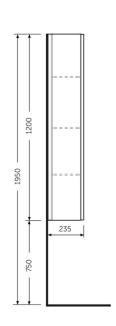

## **Technical specifications**

| Dimensions: | 300 x 235 mm |
|-------------|--------------|
| Color:      | Grey Elm     |
| Suites:     | RAK-JOY      |

| PWH | UGY | EGY | SOK |
|-----|-----|-----|-----|

## Code Name

JOYTS120EGY 120CM Wall Hung Tall Cabinet - Grey Elm

Dimensions: All dimensions in mm tollerance +5% for below 200mm and +3% for above 200mm.

Note: Due to a continuing development programme to improve design and performance, the manufacturer reserves all rights to vary specifications without prior information.