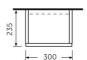

## **Technical specifications**

| Dimensions: | 300 x 235 mm |
|-------------|--------------|
| Color:      | Grey Elm     |
| Suites:     | RAK-JOY      |

| PWH | UGY | EGY | SOK |
|-----|-----|-----|-----|

## Code Name

JOYTS120EGY 120CM Wall Hung Tall Cabinet - Grey Elm

Dimensions: All dimensions in mm tollerance +5% for below 200mm and +3% for above 200mm.

Note: Due to a continuing development programme to improve design and performance, the manufacturer reserves all rights to vary specifications without prior information.