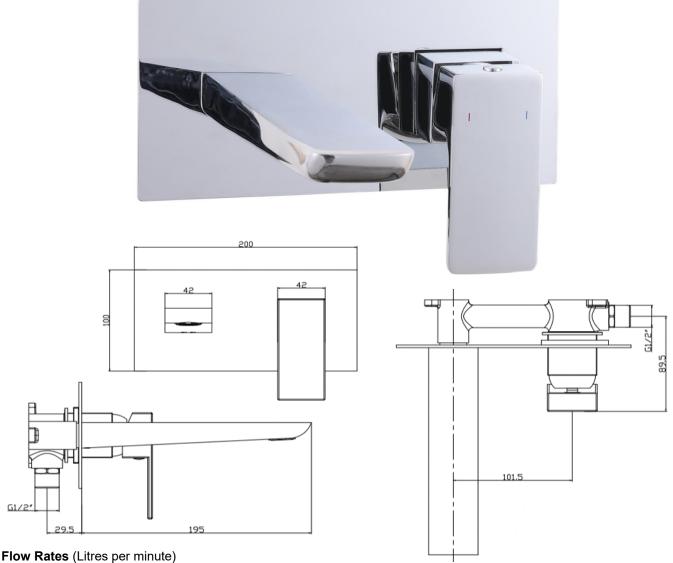

## **TVOI18 Wall Mounted Basin Mono Mixer**

0729557187919 **Barcode** 

**Product Code** TVOI18

Brass Body (CuZn40Pb2), EN CW617N (equivalent to BS CZ122); Construction

Zinc-alloy Handle; Stainless steel Face plate

Chrome plated to BS EN 248 **Finishes** 

**Product Type** Contemporary

**Water Pressure** Min. 0.2 bar, Max. 6.0 bar

Suitable for all plumbing systems, Hot and Cold water pressure preferably balanced **Plumbing Systems** 

Max. supply pressure differential requirement no greater than 5:1

**Standards** Complies with BS5412, BS EN200

Certification

Cartridge 35mm WANHAI Ceramic disc cartridge

**Aerator** M24\*1 Spout aerator

Two G1/2" x G1/2" BSP Flexible inlet connection hoses supplied (hot and cold) **Fitting** 

46.5 x 39.5 x 26cm / carton (8 boxes); Dimension: 22 x 19 x 12cm / box; **Packaging** 

Weight: 2.19Kg / box

Guarantee 10 years against manufacturing faults (excluding serviceable parts)

| System Pressure | 0.1 Bar | 0.2 Bar | 0.3 Bar | 0.5 Bar | 1.0 Bar | 1.5 Bar | 2.0 Bar | 3.0 Bar | 4.0 Bar | 5.0 Bar |
|-----------------|---------|---------|---------|---------|---------|---------|---------|---------|---------|---------|
| TVOI18          | -       | 4.0     | -       | 5.8     | 7.7     | 9.5     | 11.0    | 13.6    | -       | -       |