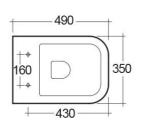

## **Technical specifications**

| Dimensions:         | 490 x 350 mm      |
|---------------------|-------------------|
| Weight:             | 24 Kg             |
| Color:              | Alpine White      |
| Trap type:          | P Trap            |
| Trapway type:       | Concealed         |
| Seat cover options: | Urea              |
| Bowl shape:         | Rounded Rectangle |
| Soft close:         | yes               |
| Dual flush:         | yes               |
| Suites:             | RAK-SERIES 600    |