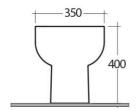

## **Technical specifications**

| Dimensions:         | 490 x 350 mm      |
|---------------------|-------------------|
| Weight:             | 24 Kg             |
| Color:              | Alpine White      |
| Trap type:          | P Trap            |
| Trapway type:       | Concealed         |
| Seat cover options: | Urea              |
| Bowl shape:         | Rounded Rectangle |
| Soft close:         | yes               |
| Dual flush:         | yes               |
| Suites:             | RAK-SERIES 600    |