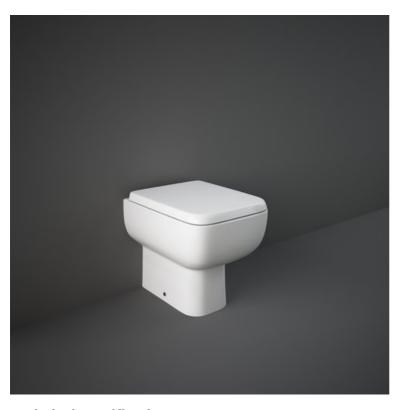

## **RAK-SERIES 600**

# **Back to Wall | Water Closet**

## **Technical specifications**

| Dimensions:         | 490 x 350 mm      |
|---------------------|-------------------|
| Weight:             | 24 Kg             |
| Color:              | Alpine White      |
| Trap type:          | P Trap            |
| Trapway type:       | Concealed         |
| Seat cover options: | Urea              |
| Bowl shape:         | Rounded Rectangle |
| Soft close:         | yes               |
| Dual flush:         | yes               |
| Suites:             | RAK-SERIES 600    |