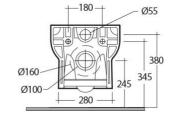

# 330 100 430 350

#### **Technical specifications**

| Dimensions:         | 520 x 350 mm      |
|---------------------|-------------------|
| Weight:             | 25 Kg             |
| Color:              | Alpine White      |
| Trap type:          | P Trap            |
| Trapway type:       | Concealed         |
| Seat cover options: | Urea              |
| Bowl shape:         | Rounded Rectangle |
| Soft close:         | yes               |
| Dual flush:         | yes               |
| Suites:             | RAK-SERIES 600    |
|                     |                   |

### Code Name

S600WHPAN SERIES 600 WATER CLOSET RIMLESS BACK TO WALL P-TRAP 52CM

RAK - Ceramics © Page 1 of 2

Dimensions: All dimensions in mm tolerance  $\pm 5\%$  for below 200mm and  $\pm 3\%$  for above 200mm. Note: Due to a continuing development programme to improve design and performance, the manufacturer reserves all rights to vary specifications without prior information.