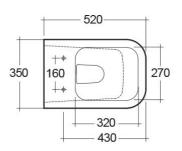

# 330 100 430 350

#### **Technical specifications**

| Dimensions:         | 520 x 350 mm      |
|---------------------|-------------------|
| Weight:             | 25 Kg             |
| Color:              | Alpine White      |
| Trap type:          | P Trap            |
| Trapway type:       | Concealed         |
| Seat cover options: | Urea              |
| Bowl shape:         | Rounded Rectangle |
| Soft close:         | yes               |
| Dual flush:         | yes               |
| Suites:             | RAK-SERIES 600    |
|                     |                   |

### Code Name

S600WHPAN SERIES 600 WATER CLOSET RIMLESS BACK TO WALL P-TRAP 52CM

RAK - Ceramics © Page 1 of 2

Dimensions: All dimensions in mm tolerance  $\pm 5\%$  for below 200mm and  $\pm 3\%$  for above 200mm. Note: Due to a continuing development programme to improve design and performance, the manufacturer reserves all rights to vary specifications without prior information.