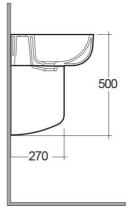

## **Technical specifications**

| Dimensions:     | 520 x 425 mm      |
|-----------------|-------------------|
| Weight:         | 22 Kg             |
| Color:          | Alpine White      |
| Shape of basin: | Rounded Rectangle |
| Overflow hole:  | yes               |
| Suites:         | RAK-SERIES 600    |
|                 |                   |

| Code       | Name                       |
|------------|----------------------------|
| S600HPED   | SERIES 600 HALF PEDESTAL   |
| S60052BAS1 | SERIES 600 WASH BASIN 52CM |

Dimensions: All dimensions in mm tolerance  $\pm 5\%$  for below 200mm and  $\pm 3\%$  for above 200mm. Note: Due to a continuing development programme to improve design and performance, the manufacturer reserves all rights to vary specifications without prior information. Please note accessories are for photographic use only.