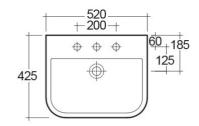

## **Technical specifications**

| Dimensions:     | 520 x 425 mm      |
|-----------------|-------------------|
| Weight:         | 22 Kg             |
| Color:          | Alpine White      |
| Shape of basin: | Rounded Rectangle |
| Overflow hole:  | yes               |
| Suites:         | RAK-SERIES 600    |
|                 |                   |