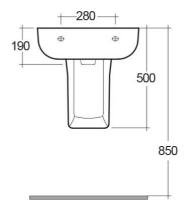

## **Technical specifications**

| Dimensions:     | 520 x 425 mm      |
|-----------------|-------------------|
| Weight:         | 22 Kg             |
| Color:          | Alpine White      |
| Shape of basin: | Rounded Rectangle |
| Overflow hole:  | yes               |
| Suites:         | RAK-SERIES 600    |
|                 |                   |

| Code       | Name                       |
|------------|----------------------------|
| S600HPED   | SERIES 600 HALF PEDESTAL   |
| S60052BAS1 | SERIES 600 WASH BASIN 52CM |

Dimensions: All dimensions in mm tolerance  $\pm 5\%$  for below 200mm and  $\pm 3\%$  for above 200mm. Note: Due to a continuing development programme to improve design and performance, the manufacturer reserves all rights to vary specifications without prior information. Please note accessories are for photographic use only.