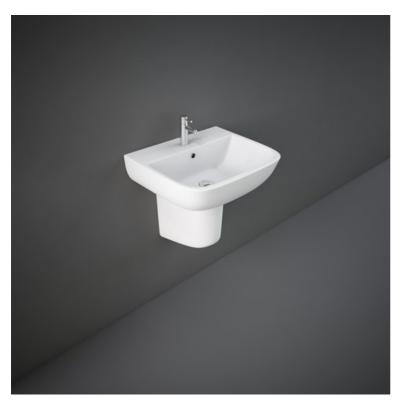

## RAK-SERIES 600

## Wash basin | Half Pedestal

CERAMICS

## **Technical specifications**

| Dimensions:     | 520 x 425 mm      |
|-----------------|-------------------|
| Weight:         | 22 Kg             |
| Color:          | Alpine White      |
| Shape of basin: | Rounded Rectangle |
| Overflow hole:  | yes               |
| Suites:         | RAK-SERIES 600    |
|                 |                   |