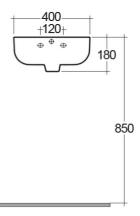

Name

|     | 400<br>+200_+                                                                       | †                            |
|-----|-------------------------------------------------------------------------------------|------------------------------|
| 365 | $ \begin{array}{c} \bullet & \bullet & \bullet \\ \hline \\ \hline \\ \end{array} $ | 60<br>  190<br> 130<br> <br> |

## 

Dimensions: All dimensions in mm tolerance  $\pm 5\%$  for below 200mm and  $\pm 3\%$  for above 200mm. Note: Due to a continuing development programme to improve design and performance, the manufacturer reserves all rights to vary specifications without prior information. Please note accessories are for photographic use only.