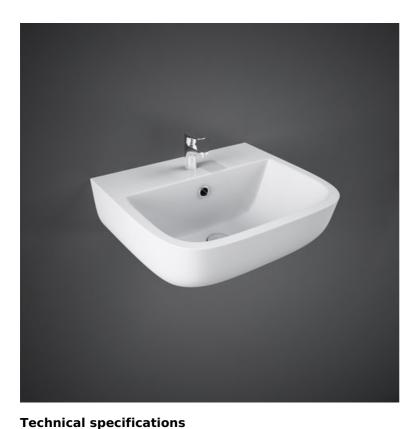

## Wash basin | Cloakroom

400 x 365 mm

Alpine White

**Rounded Rectangle** 

RAK-SERIES 600

SERIES 600 WASH BASIN CLOAKROOM 40CM

11 Kg

yes

Dimensions:

Shape of basin:

Overflow hole:

Weight:

Color:

Suites:

Code

S60040BAS1