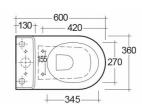

## **Technical specifications**

| Dimensions:              | 600 x 360 mm |
|--------------------------|--------------|
| Weight:                  | 34 Kg        |
| Color:                   | Alpine White |
| Trap type:               | P Trap       |
| Trapway type:            | Concealed    |
| Seat cover options:      | Urea         |
| Bowl shape:              | Oval         |
| Soft close:              | yes          |
| Quick remove seat cover: | yes          |
| Dual flush:              | yes          |
| Suites:                  | RAK-RESORT   |
|                          |              |