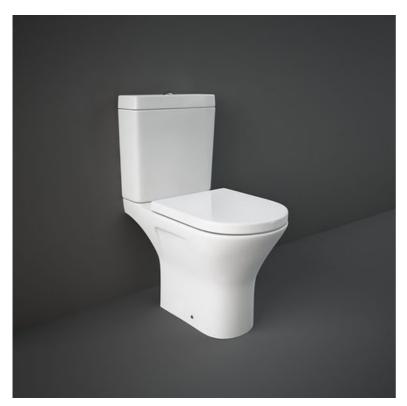

## **RAK-RESORT** Close Coupled | Water Closet

## **Technical specifications**

| Dimensions:              | 600 x 360 mm |
|--------------------------|--------------|
| Weight:                  | 34 Kg        |
| Color:                   | Alpine White |
| Trap type:               | P Trap       |
| Trapway type:            | Concealed    |
| Seat cover options:      | Urea         |
| Bowl shape:              | Oval         |
| Soft close:              | yes          |
| Quick remove seat cover: | yes          |
| Dual flush:              | yes          |
| Suites:                  | RAK-RESORT   |
|                          |              |