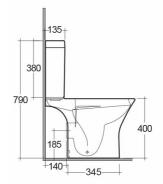

## **Technical specifications**

| Dimensions:              | 600 x 360 mm |
|--------------------------|--------------|
| Weight:                  | 34 Kg        |
| Color:                   | Alpine White |
| Trap type:               | P Trap       |
| Trapway type:            | Concealed    |
| Seat cover options:      | Urea         |
| Bowl shape:              | Oval         |
| Soft close:              | yes          |
| Quick remove seat cover: | yes          |
| Dual flush:              | yes          |
| Suites:                  | RAK-RESORT   |
|                          |              |