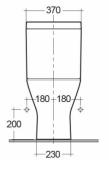

## **Technical specifications**

| Dimensions:              | 600 x 360 mm |
|--------------------------|--------------|
| Weight:                  | 34 Kg        |
| Color:                   | Alpine White |
| Trap type:               | P Trap       |
| Trapway type:            | Concealed    |
| Seat cover options:      | Urea         |
| Bowl shape:              | Oval         |
| Soft close:              | yes          |
| Quick remove seat cover: | yes          |
| Dual flush:              | yes          |
| Suites:                  | RAK-RESORT   |
|                          |              |