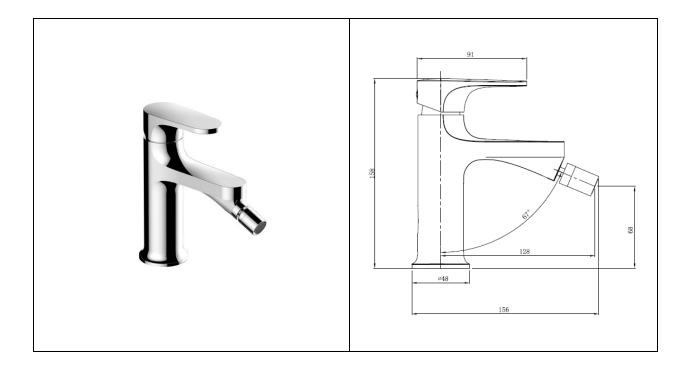

| Dimensions:       | 48w x 156d x 158h                                                 |
|-------------------|-------------------------------------------------------------------|
| Colour:           | Chrome (C), Brushed Gold (G),<br>Brushed Nickel (N) and Black (B) |
| Code:             | RAKPOR3006X                                                       |
| Working Pressure: | Minimum Operating Pressure 0.5 Bar                                |
| Warranty          | 15 Years                                                          |
| Weight:           | 1.071 KG                                                          |

Dimensions: All Dimensions in mm tolerance ± 5% for below 200mm and ± 3% for above 200mm. Note: Due to a continuing development programme to improve design and performance the manufacturer reserves all rights to vary specifications without prior information. Please note accessories are for photographic use only.