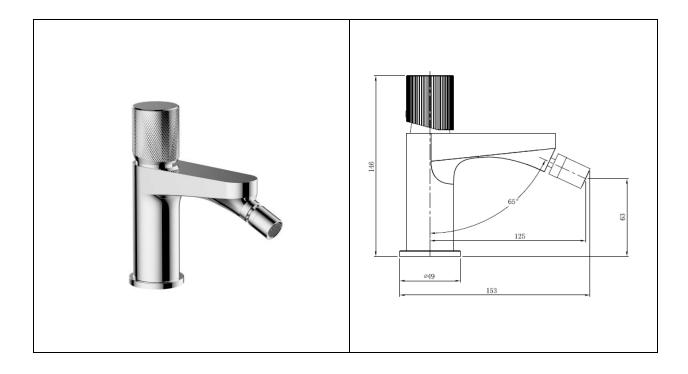

## Bidet Mixer | Standard | No Waste

| Dimensions:       | 49w x 153d x 146h                                                 |
|-------------------|-------------------------------------------------------------------|
| Colour:           | Chrome (C), Brushed Gold (G),<br>Brushed Nickel (N) and Black (B) |
| Code:             | RAKAMA3006X                                                       |
| Working Pressure: | Minimum Operating Pressure 0.5 Bar                                |
| Warranty          | 15 Years                                                          |
| Weight:           | 1.071 KG                                                          |

Dimensions: All Dimensions in mm tolerance ± 5% for below 200mm and ± 3% for above 200mm.

Note: Due to a continuing development programme to improve design and performance the manufacturer reserves all rights to vary specifications without prior information.