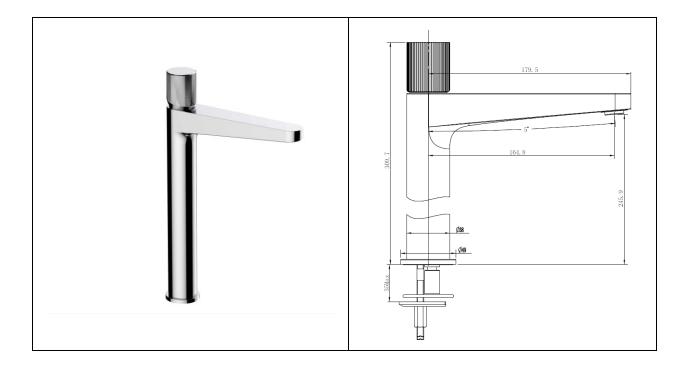

## **RAK-Amalfi** Basin Mixer | Tall | No Waste

| Dimensions:      | 38w x 179.5d x 309.7h                                             |
|------------------|-------------------------------------------------------------------|
| Colour:          | Chrome (C), Brushed Gold (G),<br>Brushed Nickel (N) and Black (B) |
| Code:            | RAKAMA3003X                                                       |
| Working Pressure | Minimum Operating Pressure 0.5 Bar                                |
| Warranty         | 15 Years                                                          |
| Weight:          | 1.789 КС                                                          |