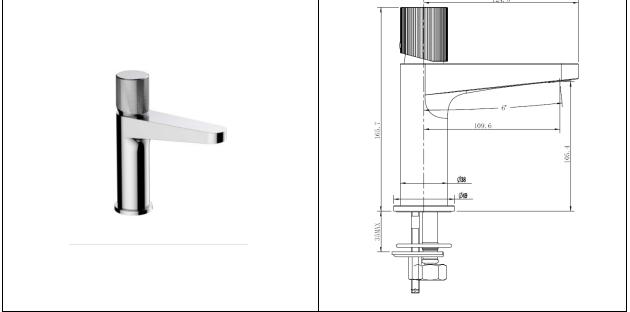

## RAK-Amalfi

Basin Mixer | Standard | No Waste

| Dimensions:      | 38w x 124.5d x 165.7h                                             |
|------------------|-------------------------------------------------------------------|
| Colour:          | Chrome (C), Brushed Gold (G), Brushed<br>Nickel (N) and Black (B) |
| Code:            | RAKAMA3001X                                                       |
| Working Pressure | Minimum Operating Pressure 0.5 Bar                                |
| Warranty         | 15 Years                                                          |
| Weight:          | 1.067 KG                                                          |

Dimensions: All Dimensions in mm tolerance ± 5% for below 200mm and ± 3% for above 200mm. Note: Due to a continuing development programme to improve design and performance the manufacturer reserves all rights to vary specifications without prior information. Please note accessories are for photographic use only.