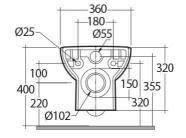

## **Technical specifications**

| Dimensions:         | 500 x 360 mm      |
|---------------------|-------------------|
| Weight:             | 20 Kg             |
| Color:              | Alpine White      |
| Trap type:          | P Trap            |
| Trapway type:       | Concealed         |
| Seat cover options: | PP                |
| Bowl shape:         | Rounded Rectangle |
| Soft close:         | yes               |
| Suites:             | RAK-ORIGIN        |

| Code | Name |
|------|------|
|------|------|

ORIWHPAN ORIGIN WATER CLOSET WALL HUNG 50CM

RAK - Ceramics  $\ \ \, \mathbb{C}$ 

Dimensions: All dimensions in mm tolerance  $\pm 5\%$  for below 200mm and  $\pm 3\%$  for above 200mm. Note: Due to a continuing development programme to improve design and performance, the manufacturer reserves all rights to vary specifications without prior information.