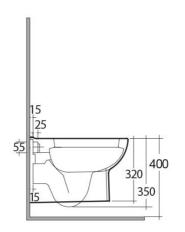

## **Technical specifications**

| Dimensions:         | 500 x 360 mm      |
|---------------------|-------------------|
| Weight:             | 20 Kg             |
| Color:              | Alpine White      |
| Trap type:          | P Trap            |
| Trapway type:       | Concealed         |
| Seat cover options: | PP                |
| Bowl shape:         | Rounded Rectangle |
| Soft close:         | yes               |
| Suites:             | RAK-ORIGIN        |

| Code | Name |
|------|------|
|------|------|

ORIWHPAN ORIGIN WATER CLOSET WALL HUNG 50CM

RAK - Ceramics  $\ \ \, \mathbb{C}$ 

Dimensions: All dimensions in mm tolerance  $\pm 5\%$  for below 200mm and  $\pm 3\%$  for above 200mm. Note: Due to a continuing development programme to improve design and performance, the manufacturer reserves all rights to vary specifications without prior information.