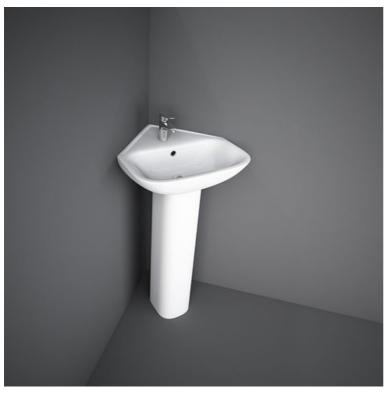

## **RAK-ORIGIN**

## Wash basin | Pedestal

## **Technical specifications**

| Dimensions:     | 450 x 475 mm      |
|-----------------|-------------------|
| Weight:         | 20 Kg             |
| Color:          | Alpine White      |
| Shape of basin: | Rounded Rectangle |
| Overflow hole:  | yes               |
| Suites:         | RAK-ORIGIN        |