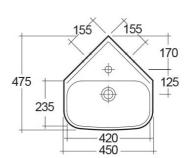

## **Technical specifications**

| Dimensions:     | 450 x 475 mm      |
|-----------------|-------------------|
| Weight:         | 20 Kg             |
| Color:          | Alpine White      |
| Shape of basin: | Rounded Rectangle |
| Overflow hole:  | yes               |
| Suites:         | RAK-ORIGIN        |

Dimensions: All dimensions in mm tolerance  $\pm 5\%$  for below 200mm and  $\pm 3\%$  for above 200mm. Note: Due to a continuing development programme to improve design and performance, the manufacturer reserves all rights to vary specifications without prior information.