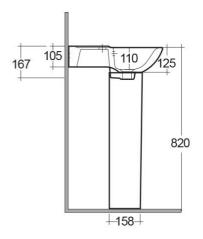

| <b>+</b>      | 160 |
|---------------|-----|
| <b>−156</b> − | -   |

| Code        | Name                          |
|-------------|-------------------------------|
| ORI62PED    | CAROLINE PEDESTAL             |
| ORI62CNRBS1 | ORIGIN WASH BASIN CORNER 45CM |

Dimensions: All dimensions in mm tolerance  $\pm 5\%$  for below 200mm and  $\pm 3\%$  for above 200mm. Note: Due to a continuing development programme to improve design and performance, the manufacturer reserves all rights to vary specifications without prior information.