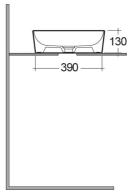

## **Technical specifications**

| Dimensions:     | 420 x 420 mm           |
|-----------------|------------------------|
| Weight:         | 8.7 Kg                 |
| Color:          | MATT CAPPUCCINO - 514  |
| Shape of basin: | Round                  |
| Suites:         | RAK-FEELING WASHBASINS |

| 130 90                   |     |
|--------------------------|-----|
| 390<br>+150<br>580<br>63 | 900 |

| Code          | Name                                                      |
|---------------|-----------------------------------------------------------|
| FEECT4200514A | RAK-SLIM - ROUND WASH BASIN MATT<br>CAPPUCINO 514 - 42 CM |

Dimensions: All dimensions in mm tolerance  $\pm 5\%$  for below 200mm and  $\pm 3\%$  for above 200mm. Note: Due to a continuing development programme to improve design and performance, the manufacturer reserves all rights to vary specifications without prior information. Please note accessories are for photographic use only.