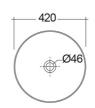

## **Technical specifications**

| Dimensions:     | 420 x 420 mm           |
|-----------------|------------------------|
| Weight:         | 8.7 Kg                 |
| Color:          | MATT CAPPUCCINO - 514  |
| Shape of basin: | Round                  |
| Suites:         | RAK-FEELING WASHBASINS |

Dimensions: All dimensions in mm tolerance  $\pm 5\%$  for below 200mm and  $\pm 3\%$  for above 200mm. Note: Due to a continuing development programme to improve design and performance, the manufacturer reserves all rights to vary specifications without prior information. Please note accessories are for photographic use only.