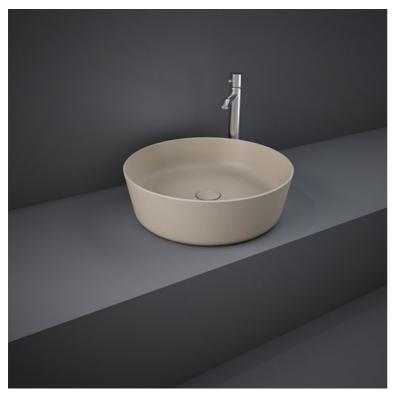

## RAK-FEELING WB SLIM - FEECT4200514A

## Wash basin | Counter Top

## **Technical specifications**

| Dimensions:     | 420 x 420 mm           |
|-----------------|------------------------|
| Weight:         | 8.7 Kg                 |
| Color:          | MATT CAPPUCCINO - 514  |
| Shape of basin: | Round                  |
| Suites:         | RAK-FEELING WASHBASINS |