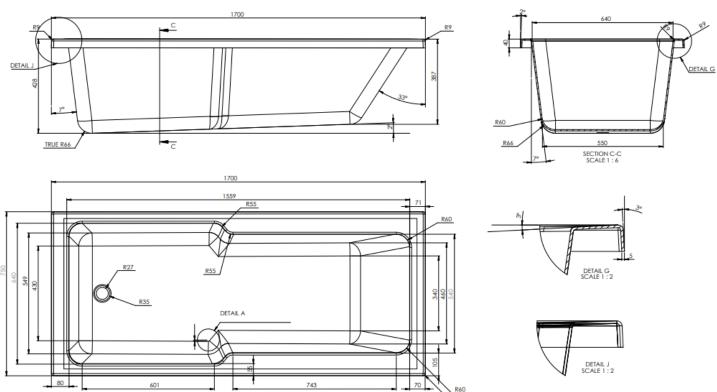

## **Technical Data Information**

R.T. LARGE

ESTABLISHED 1969

**Product Code:** BEVO170X75

**Information:** Evoque 1700x750mm SE Shower Bath

Colour: White

Water Capacity: 200L

**Overall Dimension:** L: 1700 x W: 750 x H: 400

All Dimensions are in millimetres. The information contained on this page was correct at date of issue. Fitting dimensions are provided as a guide only. Some variation may occur due to manufacturing tolerances. We pursue a policy of continuing improvement in design and performance of our products and so reserve the right to change specifications without prior notice.