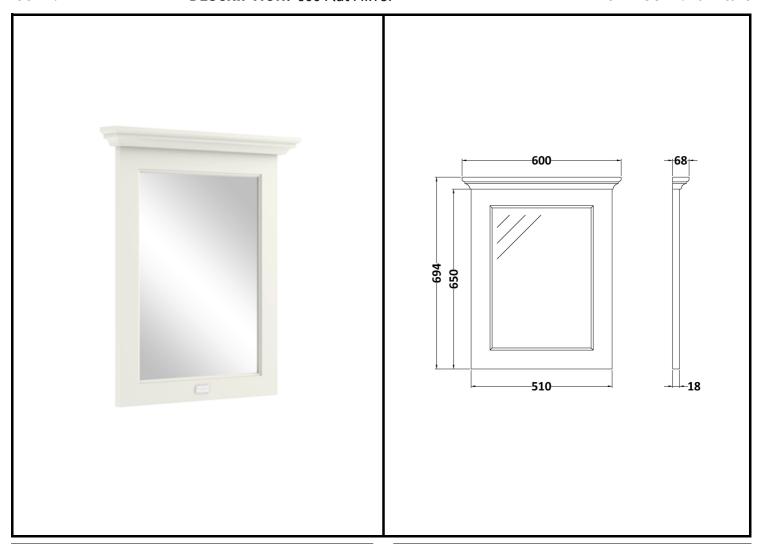

## London W.2

CODE: BAYF124 DESCRIPTION: 600 Flat Mirror CATEGORY: Furniture

| PRODUCT DIMENSIONS |            |            |             |  |
|--------------------|------------|------------|-------------|--|
| Height (mm)        | Width (mm) | Depth (mm) | Nett Wgt Kg |  |
| 694 600            |            | 68         | 7.25        |  |