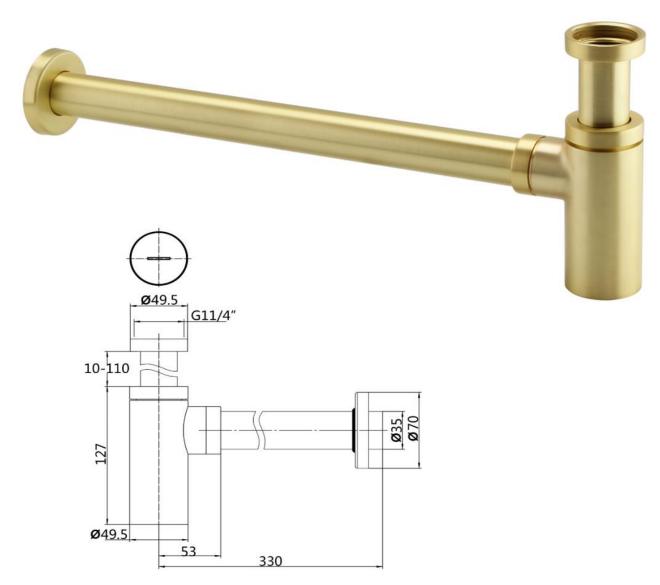

## **ERLABT02BB Minimalist Bottle Trap**

Barcode7427042693909Product CodeERLABT02BBConstructionBrass & Zinc AlloyFinishesBrushed brassProduct TypeContemporary

Water Pressure

Plumbing Systems Suitable for all plumbing systems

Standards - Certification -

Size 320mm

Fitting G1-1/4" BSP Female thread to waste (inner thread size Ø39.5mm);

Pipe size: Ø35mm outer diameter

Packaging 52 x 34 x 46cm / carton (24 boxes), Dimension: 32 x 13 x 7.5cm / box;