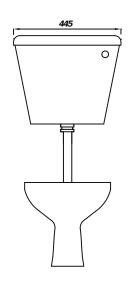

## KOTA 35CM LOW LEVEL JUNIOR SCHOOL PAN

| Product Code          | CKOTPANJUN     |
|-----------------------|----------------|
| Outlet                | Horizontal     |
| Weight (Kg)           | 11.6           |
| Fixing kit included   | No             |
| Material              | Vitreous China |
| Flushing Volume (Ltr) | 6/4            |

## Description:

Designed for school and early years settings, this 350mm height toilet is designed for younger users. Pairs perfectly with a heavy duty ring seat, for high traffic environments.

All dimensions are approximate and subject to normal ceramic variation. Although every effort is made not to change the above product specification, RT Large reserve the right to do so without prior notification if necessary. \*Against manufacturers defects. Full information on guarantees available upon request.