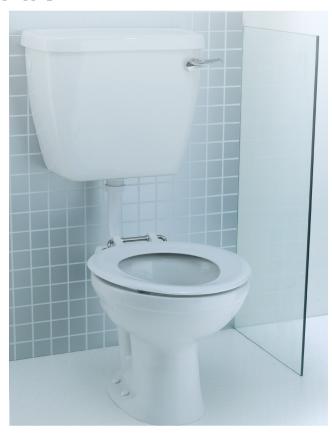

## KOTA 35CM LOW LEVEL JUNIOR SCHOOL PAN

| Product Code          | CKOTPANJUN     |
|-----------------------|----------------|
| Outlet                | Horizontal     |
| Weight (Kg)           | 11.6           |
| Fixing kit included   | No             |
| Material              | Vitreous China |
| Flushing Volume (Ltr) | 6/4            |

## Description:

Designed for school and early years settings, this 350mm height toilet is designed for younger users. Pairs perfectly with a heavy duty ring seat, for high traffic environments.

All dimensions are approximate and subject to normal ceramic variation. Although every effort is made not to change the above product specification, RT Large reserve the right to do so without prior notification if necessary. \*Against manufacturers defects. Full information on guarantees available upon request.