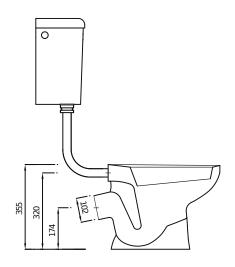

## KOTA 35CM LOW LEVEL JUNIOR SCHOOL PAN

| Product Code          | CKOTPANJUN     |
|-----------------------|----------------|
| Outlet                | Horizontal     |
| Weight (Kg)           | 11.6           |
| Fixing kit included   | No             |
| Material              | Vitreous China |
| Flushing Volume (Ltr) | 6/4            |

## Description:

Designed for school and early years settings, this 350mm height toilet is designed for younger users. Pairs perfectly with a heavy duty ring seat, for high traffic environments.

All dimensions are approximate and subject to normal ceramic variation. Although every effort is made not to change the above product specification, RT Large reserve the right to do so without prior notification if necessary. \*Against manufacturers defects. Full information on guarantees available upon request.