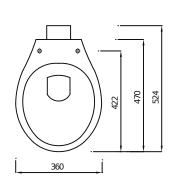

## KOTA 35CM LOW LEVEL JUNIOR SCHOOL PAN

| Product Code          | CKOTPANJUN     |
|-----------------------|----------------|
| Outlet                | Horizontal     |
| Weight (Kg)           | 11.6           |
| Fixing kit included   | No             |
| Material              | Vitreous China |
| Flushing Volume (Ltr) | 6/4            |

## Description:

Designed for school and early years settings, this 350mm height toilet is designed for younger users. Pairs perfectly with a heavy duty ring seat, for high traffic environments.

All dimensions are approximate and subject to normal ceramic variation. Although every effort is made not to change the above product specification, RT Large reserve the right to do so without prior notification if necessary. \*Against manufacturers defects. Full information on guarantees available upon request.