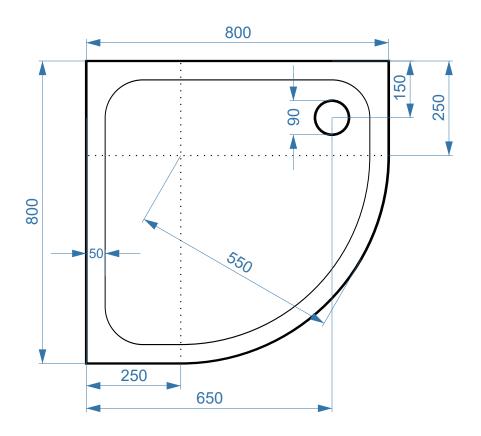

## 800mm x 800mm QUADRANT

**SURFACE MATERIAL:** Acrylic Capped ABS

**REINFORCEMENT: Resin Bonded Stone** 

**TRAY HEIGHT: 45mm** 

PLINTH HEIGHT (OPTIONAL): 100mm

WEIGHT: 24kg

CE CERT: BS EN 14527 - Class 1 Shower Tray

COMMODITY CODE: 39229000

All measurement stated in mm to tolerance of +-5mm

All Dimensions are in millimetres. The information contained on this page was correct at date of issue. Fitting dimensions are provided as a guide only. Some variation may occur due to manufacturing tolerances. We pursue a policy of continuing improvement in design and performance of our products and so reserve the right to change specifications without prior notice.