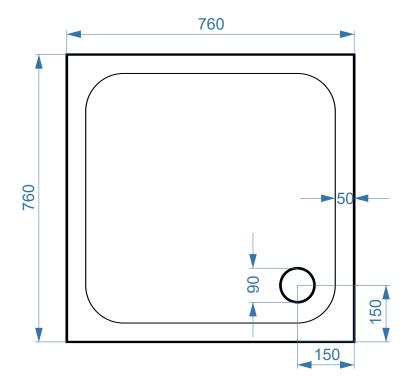

## 760mm x 760mm SQUARE

**SURFACE MATERIAL:** Acrylic Capped ABS

**REINFORCEMENT: Resin Bonded Stone** 

**TRAY HEIGHT: 45mm** 

PLINTH HEIGHT (OPTIONAL): 100mm

WEIGHT: 24kg

CE CERT: BS EN 14527 - Class 1 Shower Tray

**COMMODITY CODE:** 39229000

All measurement stated in mm to tolerance of +-5mm

All Dimensions are in millimetres. The information contained on this page was correct at date of issue. Fitting dimensions are provided as a guide only. Some variation may occur due to manufacturing tolerances. We pursue a policy of continuing improvement in design and performance of our products and so reserve the right to change specifications without prior notice.