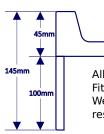

## 760mm x 760mm SQUARE

**SURFACE MATERIAL:** Acrylic Capped ABS

**REINFORCEMENT: Resin Bonded Stone** 

**TRAY HEIGHT: 45mm** 

PLINTH HEIGHT (OPTIONAL): 100mm

WEIGHT: 24kg

CE CERT: BS EN 14527 - Class 1 Shower Tray

**COMMODITY CODE:** 39229000

All measurement stated in mm to tolerance of +-5mm

All Dimensions are in millimetres. The information contained on this page was correct at date of issue. Fitting dimensions are provided as a guide only. Some variation may occur due to manufacturing tolerances. We pursue a policy of continuing improvement in design and performance of our products and so reserve the right to change specifications without prior notice.