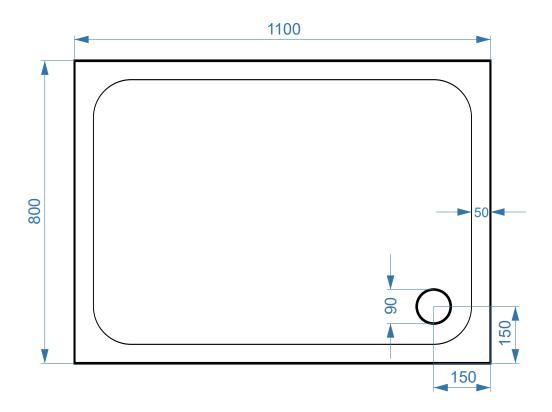

## 1100mm x 800mm RECTANGLE

SURFACE MATERIAL: Acrylic Capped ABS

**REINFORCEMENT: Resin Bonded Stone** 

**TRAY HEIGHT: 45mm** 

PLINTH HEIGHT (OPTIONAL): 100mm

WEIGHT: 35kg

**Oponal Plinth Kit** 

CE CERT: BS EN 14527 - Class 1 Shower Tray

**COMMODITY CODE:** 39229000

All measurement stated in mm to tolerance of +-5mm

All Dimensions are in millimetres. The information contained on this page was correct at date of issue.
Fitting dimensions are provided as a guide only. Some variation may occur due to manufacturing tolerances.
We pursue a policy of continuing improvement in design and performance of our products and so reserve the right to change specifications without prior notice.