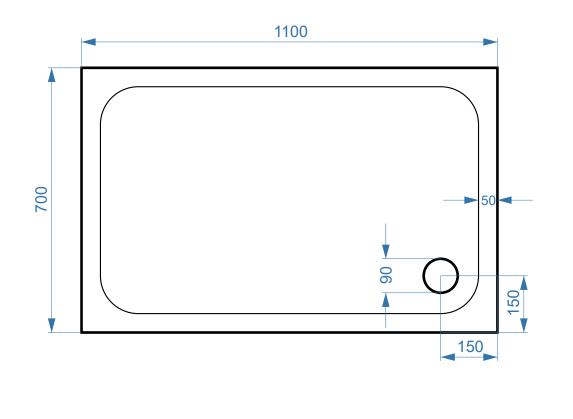

## 1100mm x 700mm RECTANGLE

SURFACE MATERIAL: Acrylic Capped ABS

REINFORCEMENT: Resin Bonded Stone

TRAY HEIGHT: 45mm

PLINTH HEIGHT (OPTIONAL): 100mm

WEIGHT: 33kg

CE CERT: BS EN 14527 - Class 1 Shower Tray

COMMODITY CODE: 39229000

All measurement stated in mm to tolerance of +-5mm

All Dimensions are in millimetres. The information contained on this page was correct at date of issue. Fitting dimensions are provided as a guide only. Some variation may occur due to manufacturing tolerances. We pursue a policy of continuing improvement in design and performance of our products and so reserve the right to change specifications without prior notice.