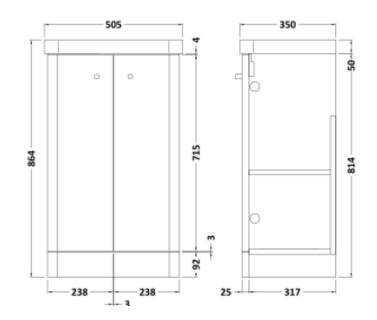

**Technical Data Information** 

**Product Code:** 

URC0903

Information:

Corfu 500mm Floor Standing 2 Door Unit – Gloss Anthracite Short Projection Soft Close Drawers Knob Handle Included

**Overall Dimensions:** 

H: 864mm x W: 505mm x D: 355mm

All Dimensions are in millimetres. The information contained on this page was correct at date of issue. Fitting dimensions are provided as a guide only. Some variation may occur due to manufacturing tolerances. We pursue a policy of continuing improvement in design and performance of our products and so reserve the right to change specifications without prior notice.