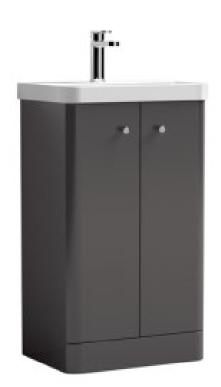

**Technical Data Information** 

**Product Code:** 

URC0903

Information:

Corfu 500mm Floor Standing 2 Door Unit – Gloss Anthracite Short Projection Soft Close Drawers Knob Handle Included

**Overall Dimensions:** 