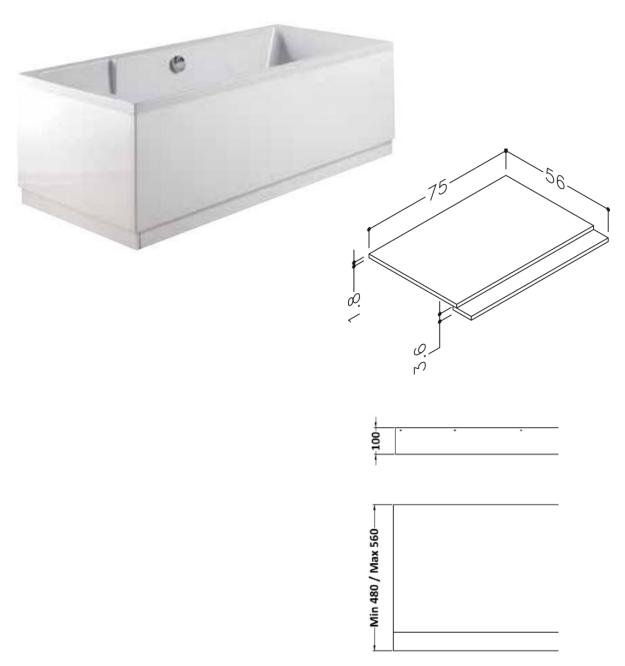

## **Technical Data Information**

R.T. LARGE

ESTABLISHED 1969

Product Code: RIM750WH

**Information:** Rimini 750mm End Panel

750mm Wide

**COLOUR/FINISH:** Gloss White/ MDF Painted Gloss

Construction Method: Screws Only Construction Type: Flat-Pack

Fas Thickness: 18mm

Overall Dimensions: D: 18 x H: 560

Aftercare: During installation extra care must be taken to avoid damaging the fittings. Guarantee is against faulty workmanship or materials (excluding serviceable parts), providing they have been installed, cared for and used in accordance with our instructions.