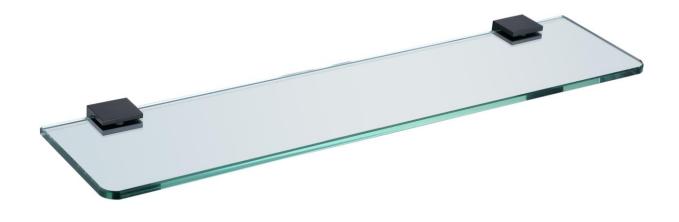

## **DSOR3042K Glass shelf**

**Barcode** 

Product Code DSOR3042K

Construction Brass & tempered glass

Finishes Black Matt
Product Type Contemporary

**Standards** Complies with BS5412, BS EN200

Certification -