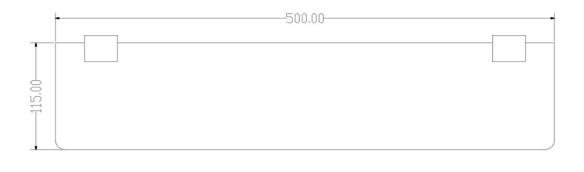

## **DSOR3042K Glass shelf**

**Barcode** 

Product Code DSOR3042K

Construction Brass & tempered glass

Finishes Black Matt
Product Type Contemporary

**Standards** Complies with BS5412, BS EN200

Certification -