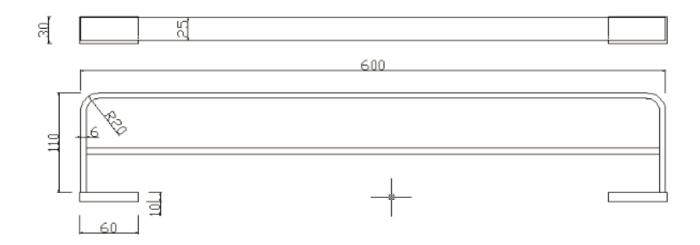

## DSOR3040K Double towel bar

Barcode Product Code Construction Finishes Product Type Standards Certification Packaging Guarantee Additional Information

DSOR3040K Brass Black Matt Contemporary Complies with BS5412, BS EN200 -66.5 x 31.5 x 56cm / carton (20 boxes / carton) 1 year against manufacturing faults (excluding Ceramic or Glass parts).

**R.T. LARGE** 

ESTABLISHED 1969

The information contained on this page was correct at date of issue. Fitting dimensions are provided as a guide only. Some variation may occur due to manufacturing tolerances. We pursue a policy of continuing improvement in design and performance of our products and so reserve the right to change specifications without prior notice.