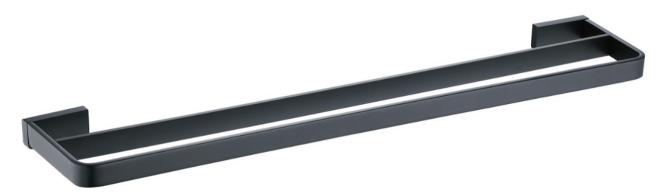

## DSOR3040K Double towel bar

Barcode Product Code Construction Finishes Product Type Standards Certification Packaging Guarantee Additional Information

DSOR3040K Brass Black Matt Contemporary Complies with BS5412, BS EN200 -66.5 x 31.5 x 56cm / carton (20 boxes / carton) 1 year against manufacturing faults (excluding Ceramic or Glass parts).