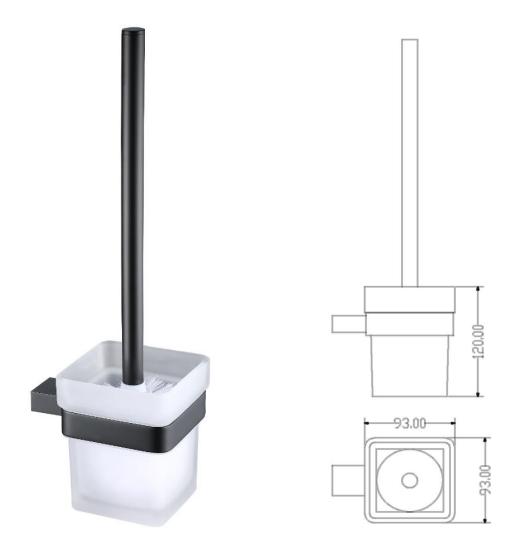

## **DSOR3037K Toilet brush & holder**

Barcode1729099174353Product CodeDSOR3037KConstructionBrassFinishesMatt BlackProduct TypeContemporary

**Standards** Complies with BS5412, BS EN200

Certification

Packaging 67 x 21.5 x 41.5cm / carton (10 boxes / carton)