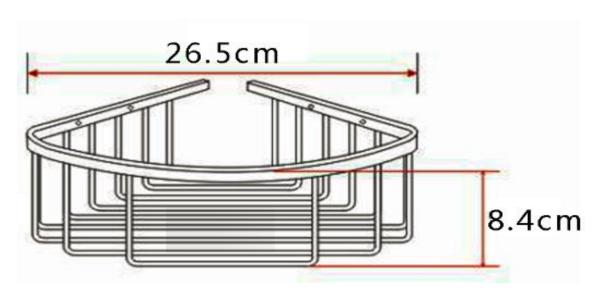

## **DSOR3028K Deep Corner basket**

Barcode1729099874352Product CodeDSOR3028K

ConstructionBrassFinishesMatt BlackProduct TypeContemporary

Standards Complies with BS5412, BS EN200

Certification

**Packaging** 50.5 x 35 x 46cm / carton (10 boxes), Dimension: 24.5 x 22.5 x 6.5cm / box;