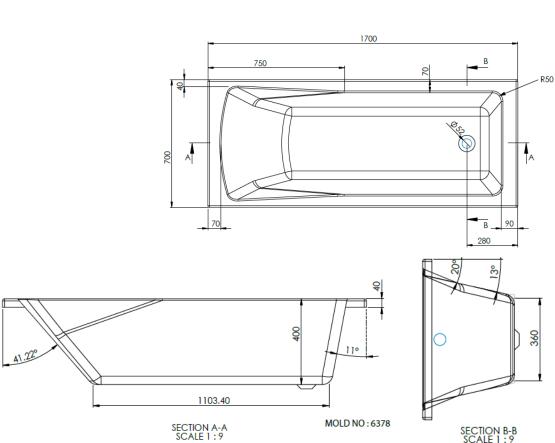

## R.T. LARGE

ESTABLISHED 1969

Product Code: BCLIN17X70

**Information:** Clinton SE 170x70 WHITE

TD Code: 6378 091018 00 ST

Mold No: 6378

Tolerances: +/- 5mm

Bath Litres - 170l

Overall Dimensions: L: 1700 x W: 700

All Dimensions are in millimetres. The information contained on this page was correct at date of issue. Fitting dimensions are provided as a guide only. Some variation may occur due to manufacturing tolerances. We pursue a policy of continuing improvement in design and performance of our products and so reserve the right to change specifications without prior notice.