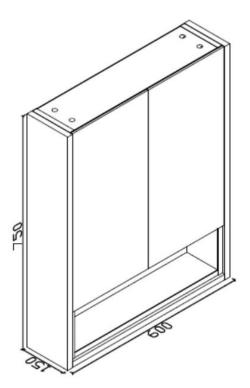

## **LUCCA 600 MIRROR CABINET**

Product Code: LUC60MIR

**Product Type:** Bathroom Furniture

**Description:** Grey painting wall hung double mirror cabinet with 2 Blum soft close doors

**Size**: 600x150x750mm