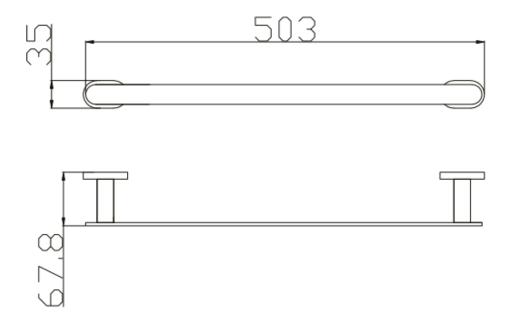

## **DTON8412**

| Product Code:  | DTON8412               |   |
|----------------|------------------------|---|
| Product Range: | Destino Tonda          | B |
| Description:   | Single Towel Rail 45cm |   |
| Size:          |                        | B |
| Requirement:   |                        |   |
| Painted:       |                        |   |
|                |                        |   |