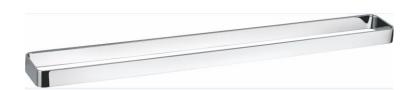

## **DPIA8312**

Product Code: DPIA8312

**Product Range:** Destino Piazza

**Description:** Single Towel Rail 45cm

Size:

Requirement:

Painted:

**Guarantee:** 5 years