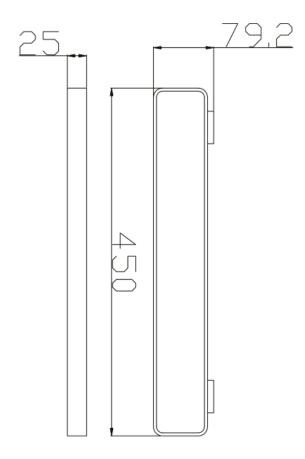

## **DPIA8312**

Product Code: DPIA8312

**Product Range:** Destino Piazza

**Description:** Single Towel Rail 45cm

Size:

Requirement:

Painted:

**Guarantee:** 5 years