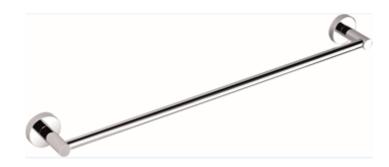

## **DOPU8112**

**Product Code: DOPU8112** 

**Product Range: Destino Opus** 

**Description:** Single Towel Rail 45cm

Size:

Requirement:

Painted:

Guarantee: 5 years