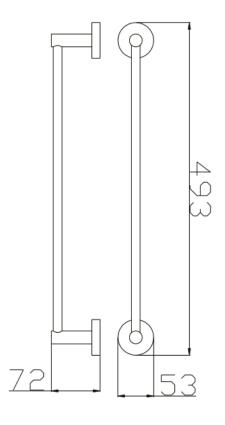

## **DOPU8112**

**Product Code: DOPU8112** 

**Product Range: Destino Opus** 

**Description:** Single Towel Rail 45cm

Size:

Requirement:

Painted:

Guarantee: 5 years