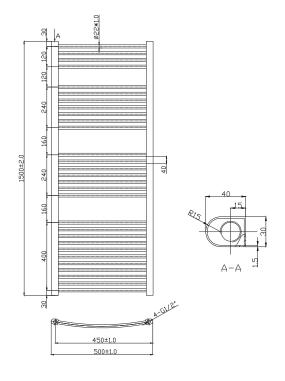

## ANTHRACITE CURVED LADDER RAIL

Product Code UMTY106 Barcode 5391534550532

Finish ANTHRACITE Ral No 7016

Product Type DESIGNER RADIATOR

Btu/hr output 2520 at 60 C

| Watts                | 739      |
|----------------------|----------|
| Pipe centres         | 450mm    |
| Wall to pipe centres | 80-100mm |
| Max height           | 1500mm   |
| Max width            | 500mm    |