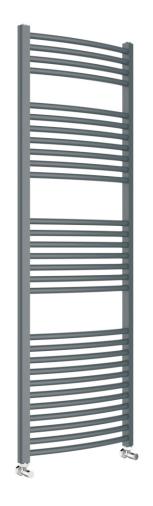

## ANTHRACITE CURVED LADDER RAIL

Product Code UMTY106 Barcode 5391534550532

Finish ANTHRACITE Ral No 7016

Product Type DESIGNER RADIATOR

Btu/hr output 2520 at 60 C