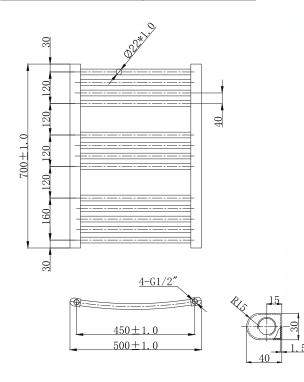

## ANTHRACITE CURVED LADDER RAIL

| Product Code  | UMTY102           | Barcode | 5391527860334 |
|---------------|-------------------|---------|---------------|
| Finish        | ANTHRACITE        | Ral No  | 7016          |
| Product Type  | DESIGNER RADIATOR |         |               |
| Btu/hr output | 1143 at 60 C      |         |               |

| Watts                | 335      |  |
|----------------------|----------|--|
| Pipe centres         | 450mm    |  |
| Wall to pipe centres | 80-100mm |  |
| Max height           | 700mm    |  |
| Max width            | 500mm    |  |