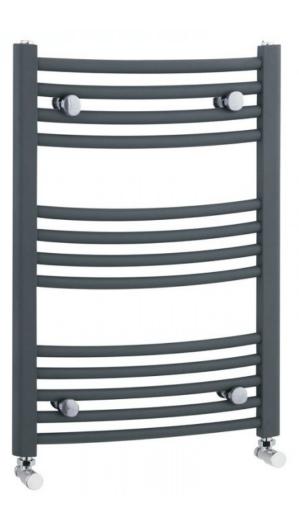

## ANTHRACITE CURVED LADDER RAIL

| Product Code  | UMTY102           | Barcode | 5391527860334 |
|---------------|-------------------|---------|---------------|
| Finish        | ANTHRACITE        | Ral No  | 7016          |
| Product Type  | DESIGNER RADIATOR |         |               |
| Btu/hr output | 1143 at 60 C      |         |               |