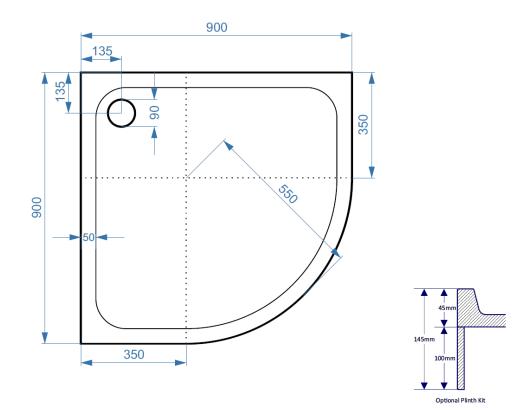

**Technical Data Information** 

**Product Code:** 

KSQ90C

L: 900 x W: 900

Information:

SURFACE MATERIAL: Acrylic Capped ABS REINFORCEMENT: Resin Bonded Stone TRAY HEIGHT: 45mm PLINTH HEIGHT (OPTIONAL): 100mm WEIGHT: 32kg CE CERT: BS EN 14527 - Class 1 Shower Tray COMMODITY CODE: 39229000

Overall Dimensions:

## All measurement stated in mm to tolerance of +-5mm

All Dimensions are in millimetres. The information contained on this page was correct at date of issue. Fitting dimensions are provided as a guide only. Some variation may occur due to manufacturing tolerances. We pursue a policy of continuing improvement in design and performance of our products and so reserve the right to change specifications without prior notice.