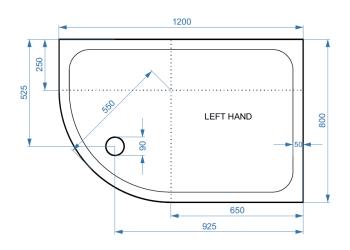

Product Code: KSQ12080L

Information: SURFACE MATERIAL: Acrylic Capped ABS

REINFORCEMENT: Resin Bonded Stone

TRAY HEIGHT: 45mm

PLINTH HEIGHT (OPTIONAL): 100mm

WEIGHT: 36kg

CE CERT: BS EN 14527 - Class 1 Shower Tray

COMMODITY CODE: 39229000

Overall Dimensions: L: 1200 x W: 800

## All measurement stated in mm to tolerance of +-5mm

All Dimensions are in millimetres. The information contained on this page was correct at date of issue. Fitting dimensions are provided as a guide only. Some variation may occur due to manufacturing tolerances. We pursue a policy of continuing improvement in design and performance of our products and so reserve the right to change specifications without prior notice.