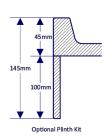

Product Code: KSQ12080L

Information: SURFACE MATERIAL: Acrylic Capped ABS

REINFORCEMENT: Resin Bonded Stone

TRAY HEIGHT: 45mm

PLINTH HEIGHT (OPTIONAL): 100mm

WEIGHT: 36kg

CE CERT: BS EN 14527 - Class 1 Shower Tray