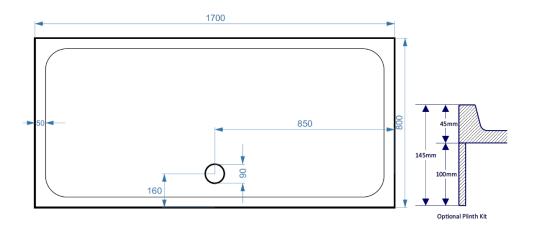

COMMODITY CODE: 39229000

Overall Dimensions: L: 1700 x W: 800

## All measurement stated in mm to tolerance of +-5mm

All Dimensions are in millimetres. The information contained on this page was correct at date of issue. Fitting dimensions are provided as a guide only. Some variation may occur due to manufacturing tolerances. We pursue a policy of continuing improvement in design and performance of our products and so reserve the right to change specifications without prior notice.