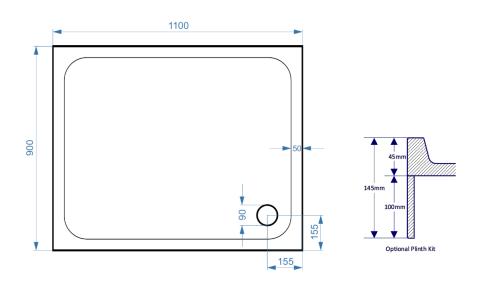

Product Code: KS11090

Information: SURFACE MATERIAL: Acrylic Capped ABS

REINFORCEMENT: Resin Bonded Stone

TRAY HEIGHT: 45mm

PLINTH HEIGHT (OPTIONAL): 100mm

WEIGHT: 38kg

CE CERT: BS EN 14527 - Class 1 Shower Tray

COMMODITY CODE: 39229000

Overall Dimensions: L: 1100 x W: 900

## All measurement stated in mm to tolerance of +-5mm

All Dimensions are in millimetres. The information contained on this page was correct at date of issue. Fitting dimensions are provided as a guide only. Some variation may occur due to manufacturing tolerances. We pursue a policy of continuing improvement in design and performance of our products and so reserve the right to change specifications without prior notice.